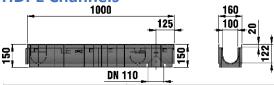

## **HDPE Channels**

| Code         | Sizes                                       |
|--------------|---------------------------------------------|
| CHNL-100x110 | Channel W=100mm D=110mm without Cap & Grate |
| CHNL-100x160 | Channel W=100mm D=160mm without Cap & Grate |
| CHNL-150x160 | Channel W=150mm D=160mm without Cap & Grate |
| CHNL-200x200 | Channel W=200mm D=200mm without Cap & Grate |