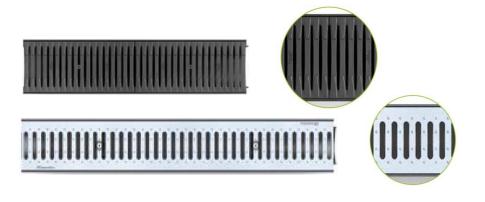

|
|--------------|---------------------------------------------|
| CHNL-100x110 | Channel W=100mm D=110mm without Cap & Grate |
| CHNL-100x160 | Channel W=100mm D=160mm without Cap & Grate |
| CHNL-150x160 | Channel W=150mm D=160mm without Cap & Grate |
| CHNL-200x200 | Channel W=200mm D=200mm without Cap & Grate |

## **HDPE END Caps**



| Code       | Sizes           |
|------------|-----------------|
| EC-100x110 | End Cap 100x110 |
| EC-100x160 | End Cap 100x160 |
| EC-150x160 | End Cap 150x160 |
| EC-200x200 | End Cap 200x200 |

**More Enquiries** 

**Wenac Industries** 

7/5 Turbo Drive
Bayswater North
VIC 3153
Australia

Ph: 0452 118 008 Email: jw@wenac.com.au

Website:

www.wenac.com.au

#### **Both HDPE Grates and Galvanised CI Grates are available**