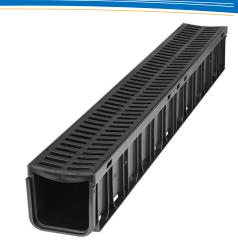

# **Drainage Channels**

Wenac drainage channels are ideal for driveways, paths or other drainage systems. Using tough HDPE material, they are manufactured to EN1433 European standard, offering the customers a light weight but durable and easy-to-install drainage solution in either internal or external applications.

## **HDPE Channels**

| Code         | Sizes                                       |
|--------------|---------------------------------------------|
| CHNL-100x110 | Channel W=100mm D=110mm without Cap & Grate |
| CHNL-100x160 | Channel W=100mm D=160mm without Cap & Grate |
| CHNL-150x160 | Channel W=150mm D=160mm without Cap & Grate |
| CHNL-200x200 | Channel W=200mm D=200mm without Cap & Grate |