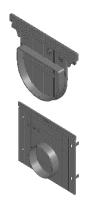

## **HDPE END Caps**

| Code       | Sizes           |
|------------|-----------------|
| EC-100x110 | End Cap 100x110 |
| EC-100x160 | End Cap 100x160 |
| EC-150x160 | End Cap 150x160 |
| EC-200x200 | End Cap 200x200 |